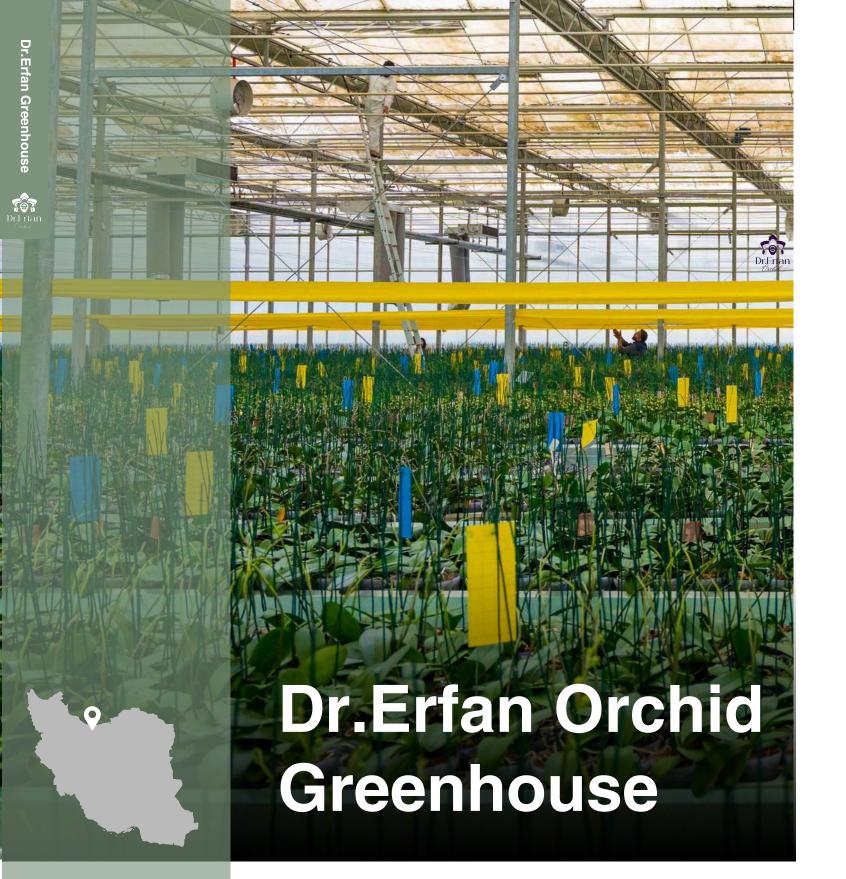

Neda Gostar Milad greenhouse, ocated in Disam Greenhouse fown in Gilan Province, is a eading innovator in the production of agricultural products using advanced echnology, operating on a 24-nectare land.

Our 17-hectare 'Dr. Erfan Orchid's greenhouse is one of the most advanced greenhouses in the Middle East & Equipped with advanced climate control systems, a closed irrigation system, artificial lighting, evaporative cooling, and the latest energy efficiency technologies; our greenhouse ensures that all products are cultivated in fully controlled, environmentally friendly conditions.