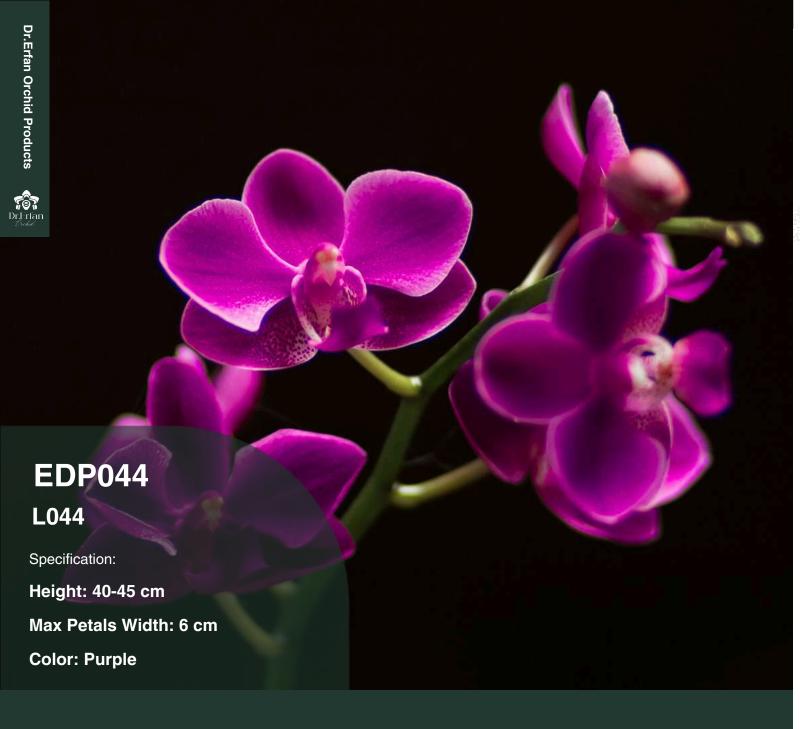

Maximum Petals Width

Maximum Stem Size

Shades of Color

|                         | in chi  | ← cM → | Product Category<br>Code | Product<br>Name |  |
|-------------------------|---------|--------|--------------------------|-----------------|--|
| Pink                    | 58.5    | 8.8    | V979                     | EWP979          |  |
| Pink                    | 68      | 12     | G402                     | ELP402          |  |
| White                   | 60 - 50 | 10.5   | K718                     | EW718           |  |
| Purple                  | 45 - 40 | 6      | L044                     | EDP044          |  |
| White with Purple spots | 51      | 10.6   | V443                     | ELP443          |  |
| Pink                    | 50      | 8.5    | V970                     | ELP970          |  |