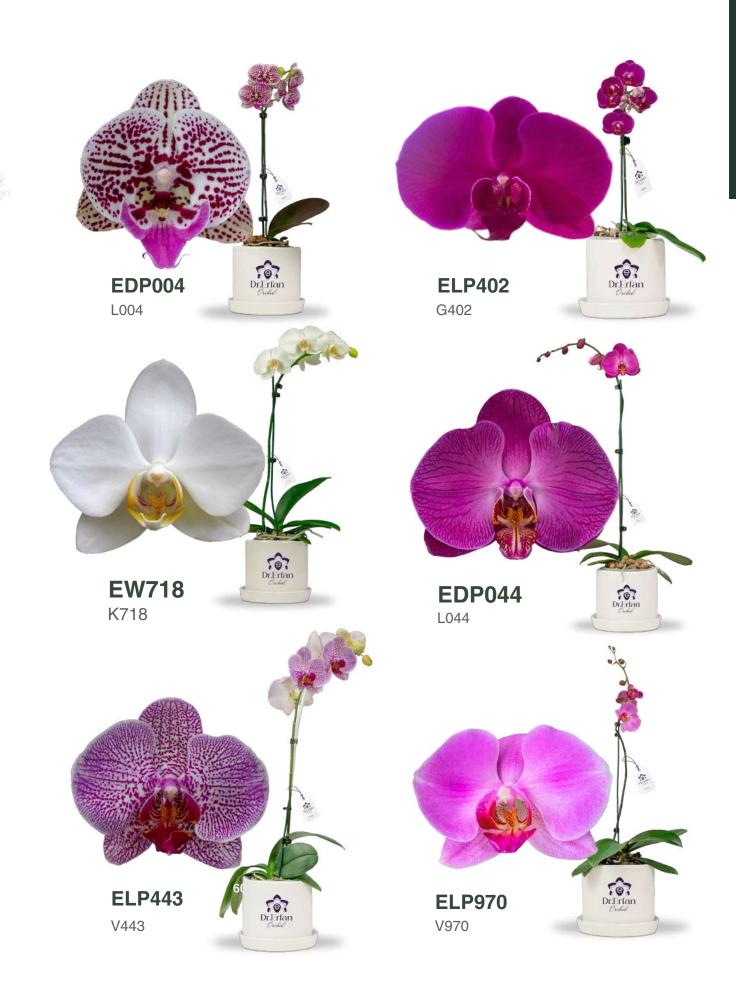

#### **Varieties Of Colors**

At the Dr. Erfan Orchid greenhouse, 30 different colors of Phalaenopsis orchids are produced, with seven unique colors being introduced to global markets for the first time.