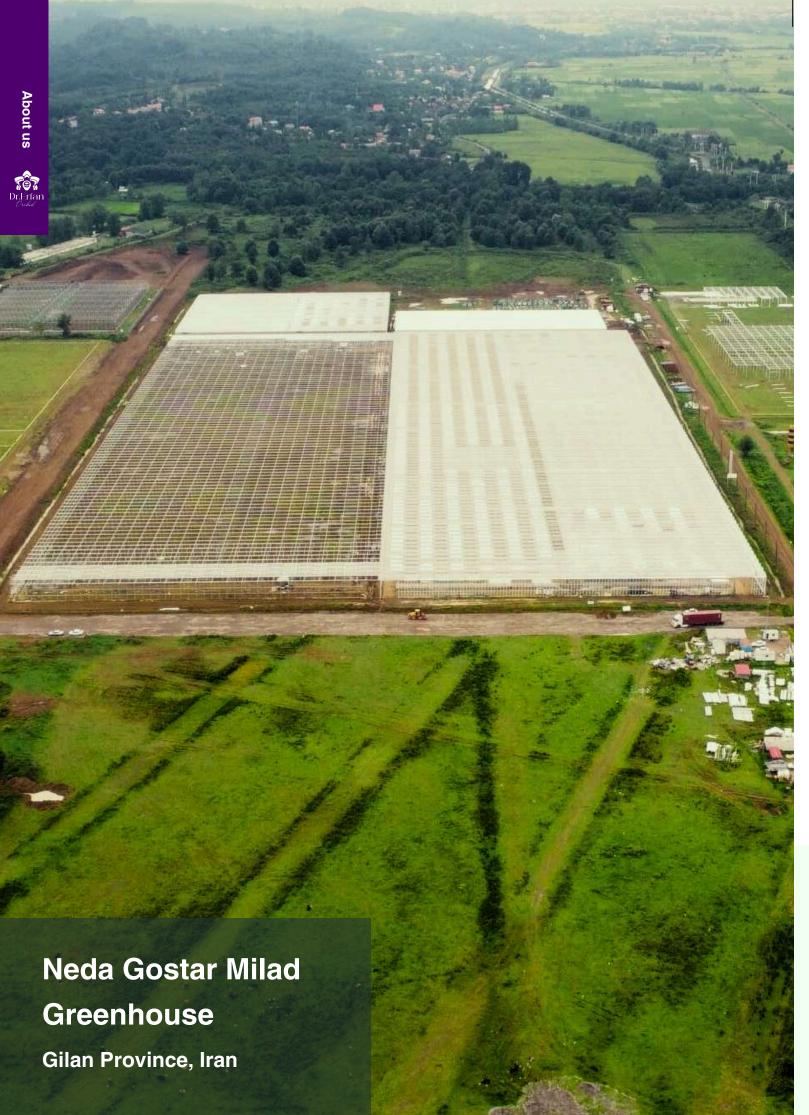

Varieties Of Colors

**How to Order** 

**Delivery Time Contact Information** 

"Neda Gostar Milad" is a pioneering company in advanced agricultural technology, recognized as a leader in the greenhouse industry in Iran. Established in 2019 in Disam Greenhouse Town, Gilan Province, the company operates on 24 hectares of land, with 17 hectares dedicated to a cutting-edge greenhouse facility. Construction began in 2020, and the first phase, spanning 12,000 square meters, was completed and launched in the winter of 2023.

Neda Gostar Milad greenhouse, ocated in Disam Greenhouse fown in Gilan Province, is a eading innovator in the production of agricultural products using advanced echnology, operating on a 24-nectare land.

Our 17-hectare 'Dr. Erfan Orchid's greenhouse is one of the most advanced greenhouses in the Middle East & Equipped with advanced climate control systems, a closed irrigation system, artificial lighting, evaporative cooling, and the latest energy efficiency technologies; our greenhouse ensures that all products are cultivated in fully controlled, environmentally friendly conditions.