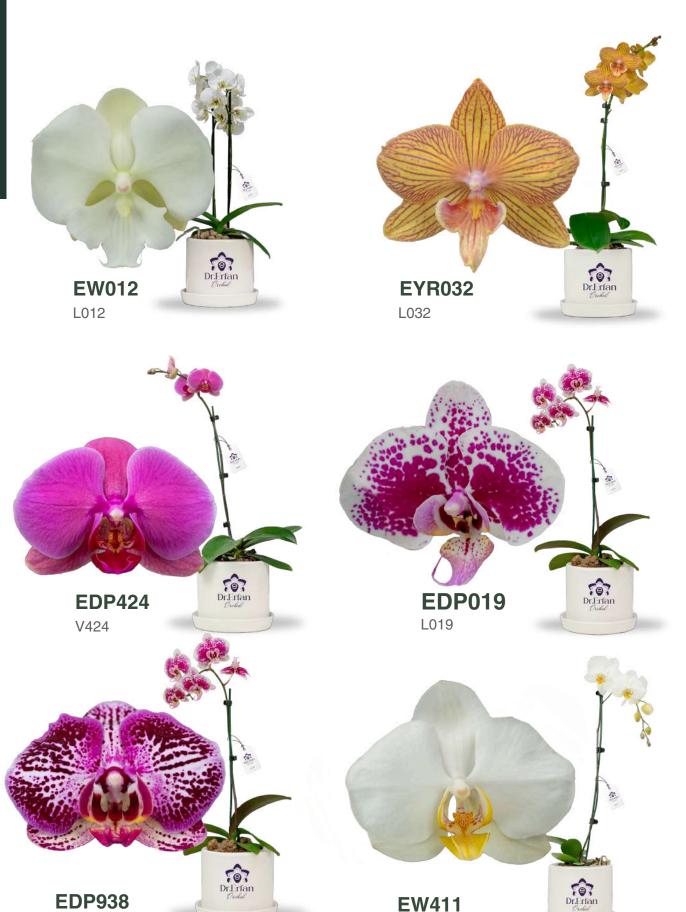

#### **Varieties Of Colors**

At the Dr. Erfan Orchid greenhouse, 30 different colors of Phalaenopsis orchids are produced, with seven unique colors being introduced to global markets for the first time.