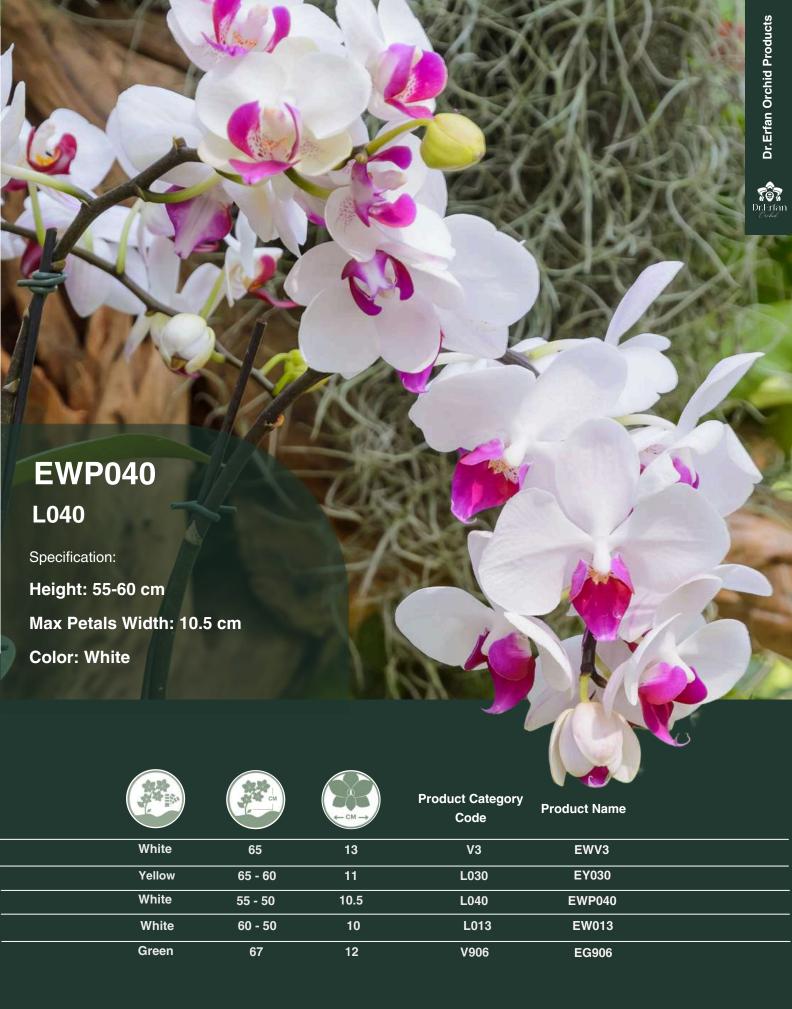

Maximum Petals Width

Maximum Stem Size

Shades of Color

|                         | in chi  | ← cM → | Product Category<br>Code | Product<br>Name |  |
|-------------------------|---------|--------|--------------------------|-----------------|--|
| Pink                    | 58.5    | 8.8    | V979                     | EWP979          |  |
| Pink                    | 68      | 12     | G402                     | ELP402          |  |
| White                   | 60 - 50 | 10.5   | K718                     | EW718           |  |
| Purple                  | 45 - 40 | 6      | L044                     | EDP044          |  |
| White with Purple spots | 51      | 10.6   | V443                     | ELP443          |  |
| Pink                    | 50      | 8.5    | V970                     | ELP970          |  |