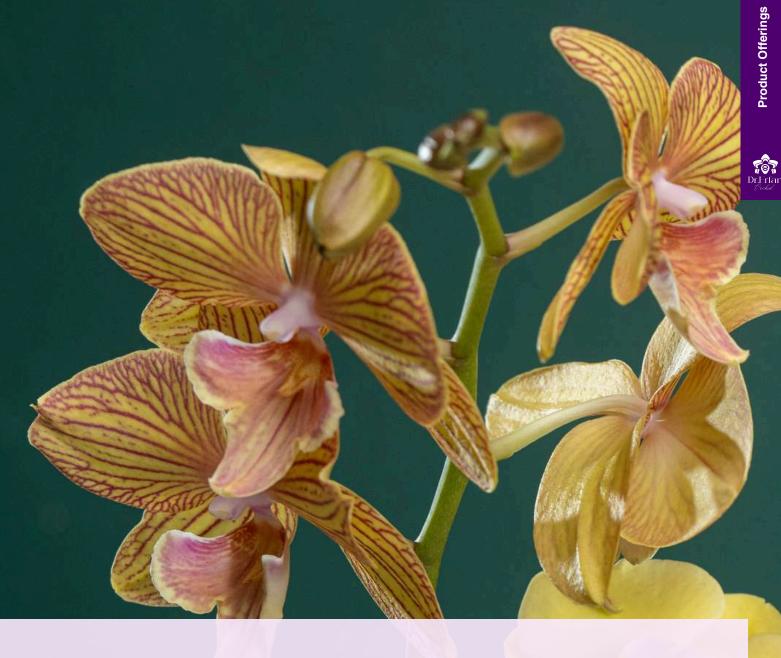

### **Product Offerings**

Phalaenopsis is the most popular orchid species worldwide. It is loved for its butterfly-like flowers, which make them highly decorative and symbolic of grace. Due to their long-lasting blooms and easy care requirements, these orchids are ideal for beginners and experienced plant enthusiasts.

#### **Color Variations:**

Available in a range of colors,

- white, pink, purple, yellow and
- patterned varieties.