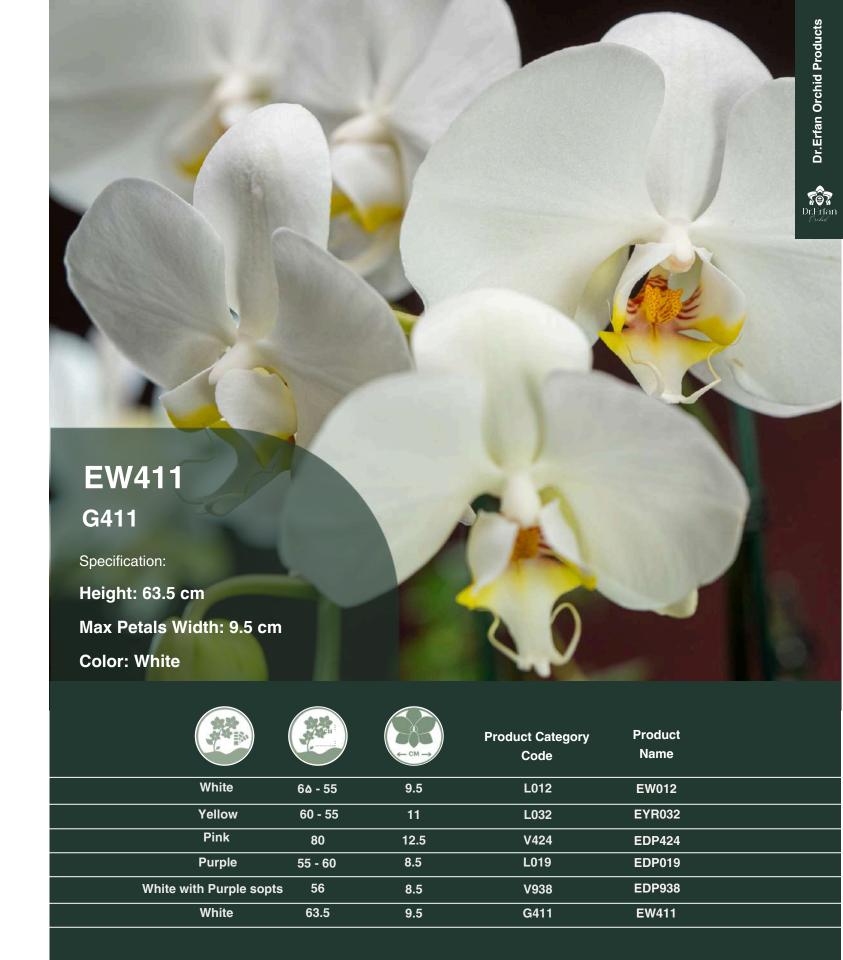

Max Petals Width

Maximum Stem Size

Shades of Color

**EDP938** 

V938

EW411

G411

11