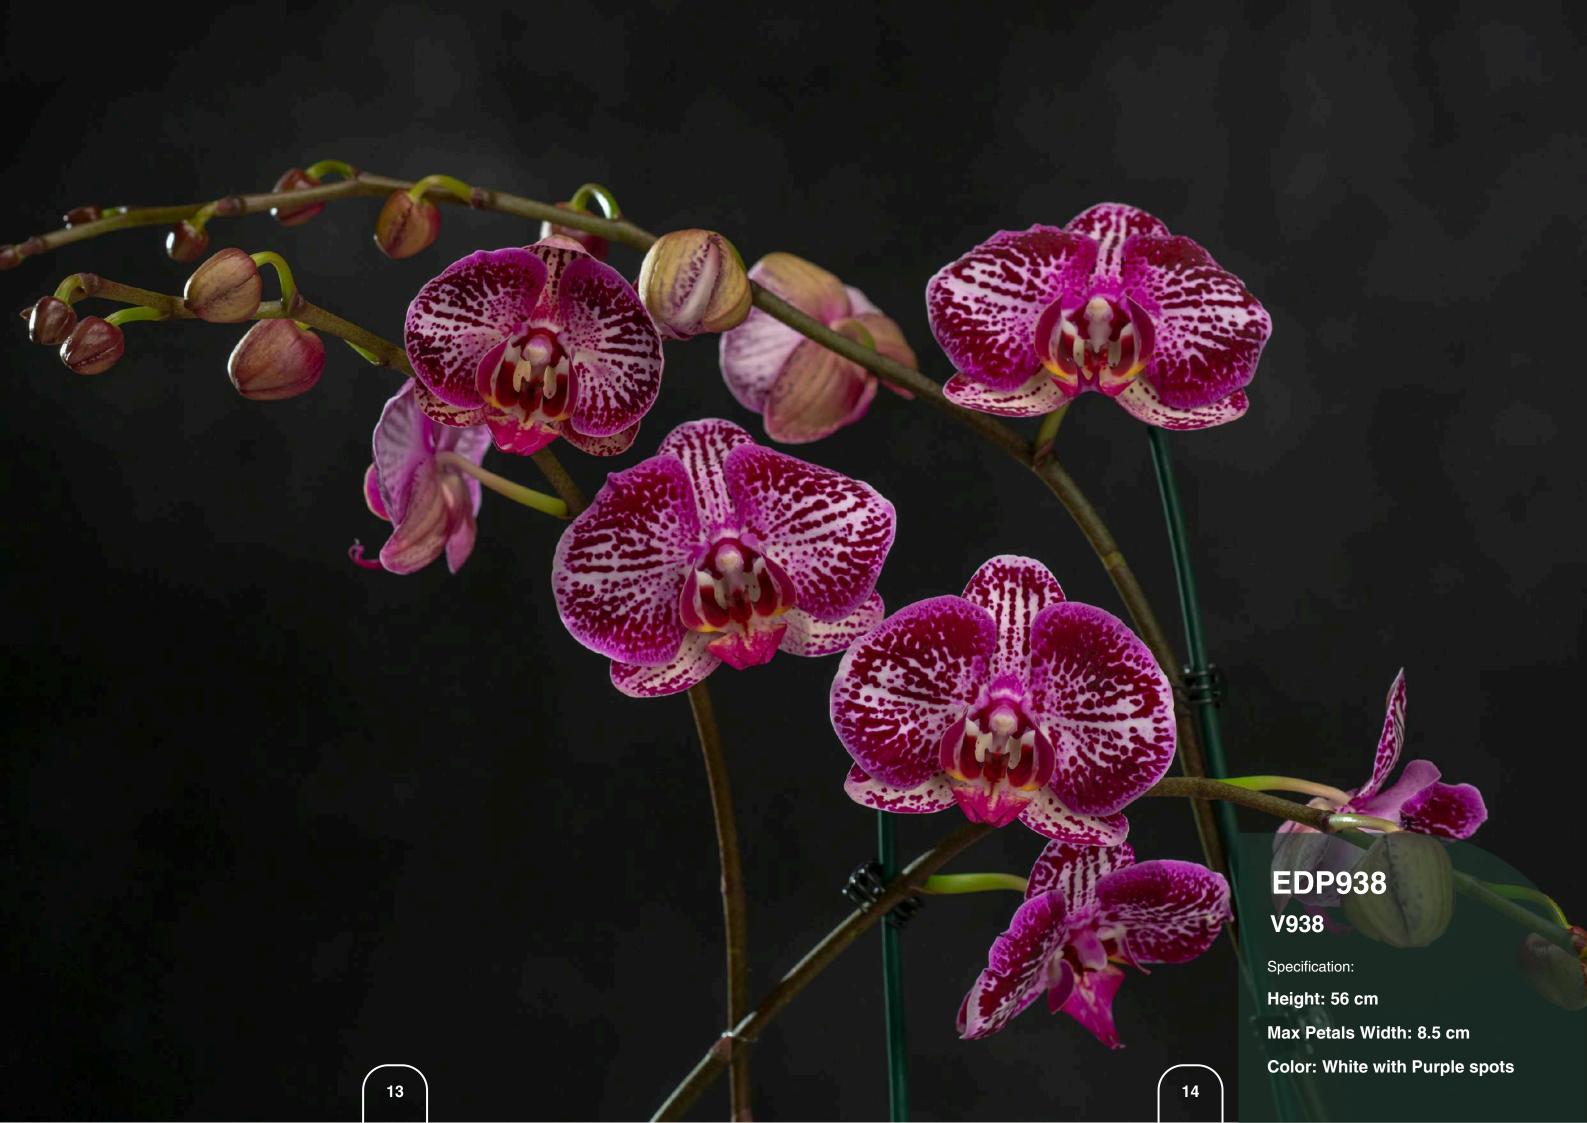

Max Petals Width

Maximum Stem Size

Shades of Color

**EDP938** 

V938

EW411

G411

11