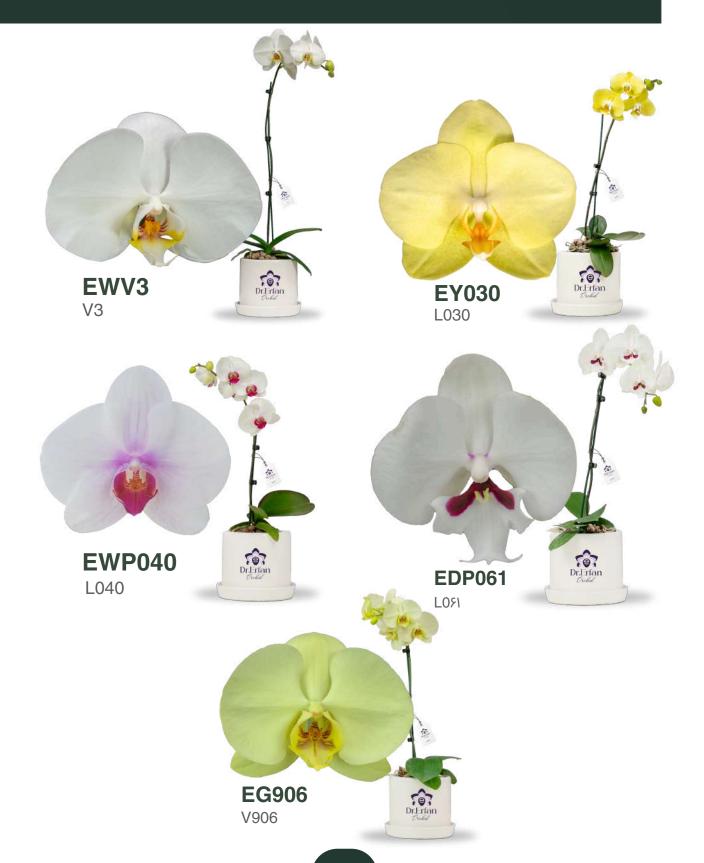

#### **Varieties Of Colors**

At the Dr. Erfan Orchid greenhouse, 30 different colors of Phalaenopsis orchids are produced, with seven unique colors being introduced to global markets for the first time.

Maximum Petals Width

Maximum Stem Size

Shades of Color

|                         | in chi  | ← cM → | Product Category<br>Code | Product<br>Name |  |
|-------------------------|---------|--------|--------------------------|-----------------|--|
| Pink                    | 58.5    | 8.8    | V979                     | EWP979          |  |
| Pink                    | 68      | 12     | G402                     | ELP402          |  |
| White                   | 60 - 50 | 10.5   | K718                     | EW718           |  |
| Purple                  | 45 - 40 | 6      | L044                     | EDP044          |  |
| White with Purple spots | 51      | 10.6   | V443                     | ELP443          |  |
| Pink                    | 50      | 8.5    | V970                     | ELP970          |  |